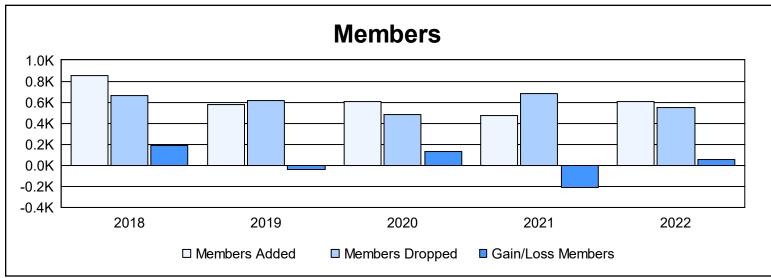

District 321 E As of June 2022 Cumulative

| Year      | New<br>Clubs | Dropped<br>Clubs | Gain/<br>Loss<br>Clubs | New<br>Members | Charter<br>Members | Reinstate<br>Members | Transfer<br>Members | Total<br>Member<br>Added | Total<br>Members<br>Dropped | Gain/<br>Loss<br>Members |
|-----------|--------------|------------------|------------------------|----------------|--------------------|----------------------|---------------------|--------------------------|-----------------------------|--------------------------|
| 2017-2018 | 3            | 4                | -1                     | 685            | 93                 | 58                   | 15                  | 851                      | 663                         | 188                      |
| 2018-2019 | 12           | 4                | 8                      | 241            | 302                | 29                   | 5                   | 577                      | 614                         | -37                      |
| 2019-2020 | 12           | 1                | 11                     | 294            | 272                | 32                   | 7                   | 605                      | 478                         | 127                      |
| 2020-2021 | 8            | 6                | 2                      | 260            | 171                | 30                   | 10                  | 471                      | 684                         | -213                     |
| 2021-2022 | 7            | 13               | -6                     | 388            | 173                | 24                   | 19                  | 604                      | 548                         | 56                       |
| Average   | 8            | 6                | 3                      | 374            | 202                | 35                   | 11                  | 622                      | 597                         | 24                       |