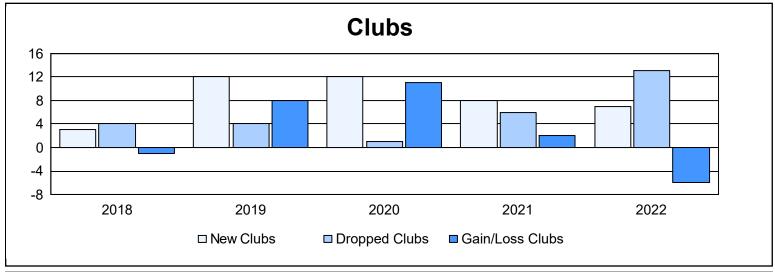

District 321 E As of June 2022 Cumulative

| Year      | New<br>Clubs | Dropped<br>Clubs | Gain/<br>Loss<br>Clubs | New<br>Members | Charter<br>Members | Reinstate<br>Members | Transfer<br>Members | Total<br>Member<br>Added | Total<br>Members<br>Dropped | Gain/<br>Loss<br>Members |
|-----------|--------------|------------------|------------------------|----------------|--------------------|----------------------|---------------------|--------------------------|-----------------------------|--------------------------|
| 2017-2018 | 3            | 4                | -1                     | 685            | 93                 | 58                   | 15                  | 851                      | 663                         | 188                      |
| 2018-2019 | 12           | 4                | 8                      | 241            | 302                | 29                   | 5                   | 577                      | 614                         | -37                      |
| 2019-2020 | 12           | 1                | 11                     | 294            | 272                | 32                   | 7                   | 605                      | 478                         | 127                      |
| 2020-2021 | 8            | 6                | 2                      | 260            | 171                | 30                   | 10                  | 471                      | 684                         | -213                     |
| 2021-2022 | 7            | 13               | -6                     | 388            | 173                | 24                   | 19                  | 604                      | 548                         | 56                       |
| Average   | 8            | 6                | 3                      | 374            | 202                | 35                   | 11                  | 622                      | 597                         | 24                       |